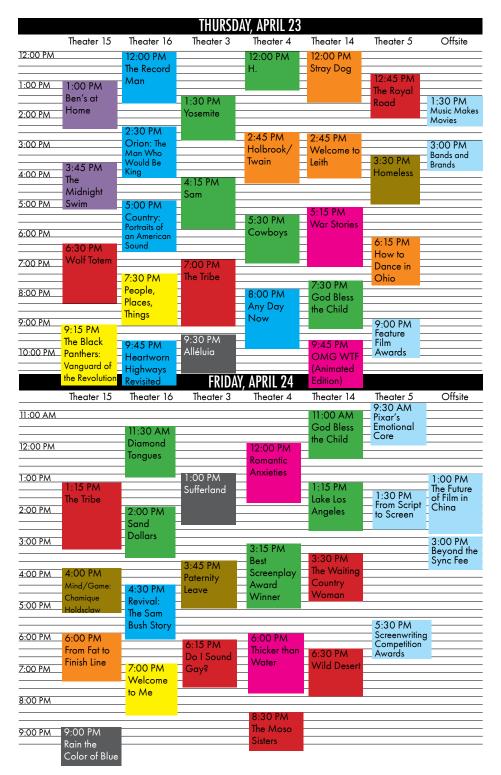

|                                                             | _                                                                                                                 |                                                                                                                                                  |                                                                                                           | Y, APRIL 21                                                                                                     | _                                                                       |                                                                                                                                 |                            |
|-------------------------------------------------------------|-------------------------------------------------------------------------------------------------------------------|--------------------------------------------------------------------------------------------------------------------------------------------------|-----------------------------------------------------------------------------------------------------------|-----------------------------------------------------------------------------------------------------------------|-------------------------------------------------------------------------|---------------------------------------------------------------------------------------------------------------------------------|----------------------------|
|                                                             | Theater 15                                                                                                        | Theater 16                                                                                                                                       | Theater 3                                                                                                 | Theater 4                                                                                                       | Theater 14                                                              | Theater 5                                                                                                                       | Offsite                    |
| 2:00 PM                                                     |                                                                                                                   | 12:00 PM                                                                                                                                         |                                                                                                           | 12:00 PM                                                                                                        |                                                                         | 12:15 PM                                                                                                                        |                            |
|                                                             | 12:30 PM                                                                                                          | _ Imba<br>└ Means Sing                                                                                                                           |                                                                                                           | Int'l Student<br>Showcase                                                                                       | 12:30 PM                                                                | Life's a                                                                                                                        |                            |
| 00 PM                                                       | Frame by                                                                                                          | _ Means Sing                                                                                                                                     |                                                                                                           | Silowcuse                                                                                                       | Radiator                                                                | Mystery                                                                                                                         |                            |
|                                                             | Frame                                                                                                             |                                                                                                                                                  |                                                                                                           |                                                                                                                 |                                                                         |                                                                                                                                 |                            |
| 00 PM                                                       |                                                                                                                   |                                                                                                                                                  | 2:00 PM                                                                                                   |                                                                                                                 |                                                                         |                                                                                                                                 |                            |
|                                                             |                                                                                                                   | 2:30 PM                                                                                                                                          | Runoff                                                                                                    |                                                                                                                 |                                                                         |                                                                                                                                 |                            |
| :00 PM                                                      |                                                                                                                   | How Sweet                                                                                                                                        | _                                                                                                         | 2:45 PM                                                                                                         | 3:00 PM                                                                 | 3:00 PM                                                                                                                         |                            |
|                                                             |                                                                                                                   | the Sound                                                                                                                                        |                                                                                                           | Grow Up                                                                                                         | We Were                                                                 | Documentary                                                                                                                     |                            |
| 00 PM                                                       | 4:00 PM                                                                                                           |                                                                                                                                                  |                                                                                                           | Already                                                                                                         | Rebels                                                                  | Showcase 3                                                                                                                      |                            |
| JU PM                                                       | Molly Takes                                                                                                       | _                                                                                                                                                | 1.00 014                                                                                                  |                                                                                                                 |                                                                         |                                                                                                                                 |                            |
|                                                             | a Trip                                                                                                            |                                                                                                                                                  | 4:30 PM Funny                                                                                             |                                                                                                                 |                                                                         |                                                                                                                                 |                            |
| 00 PM                                                       | - 46                                                                                                              |                                                                                                                                                  | Bunny                                                                                                     | 5:15 PM                                                                                                         |                                                                         | 5:00 PM                                                                                                                         |                            |
|                                                             |                                                                                                                   |                                                                                                                                                  | Domiy                                                                                                     | The                                                                                                             | 5:30 PM                                                                 | SAG-AFTRA                                                                                                                       |                            |
| 00 PM                                                       |                                                                                                                   | 6:00 PM                                                                                                                                          |                                                                                                           | Ambassador-                                                                                                     | Sand                                                                    | of "The                                                                                                                         |                            |
|                                                             | 6:30 PM                                                                                                           | Heartworn                                                                                                                                        |                                                                                                           | to Bern                                                                                                         | Dollars                                                                 | Business"                                                                                                                       |                            |
| 00 PM                                                       | In My                                                                                                             | Highways                                                                                                                                         | 7:00 PM                                                                                                   | 7:00 PM                                                                                                         |                                                                         | 7:00 PM                                                                                                                         |                            |
|                                                             | Father's                                                                                                          | Revisited                                                                                                                                        | The Road                                                                                                  | The Royal                                                                                                       |                                                                         | The Orphan                                                                                                                      |                            |
| 00 PM                                                       | House                                                                                                             |                                                                                                                                                  | - Within                                                                                                  | Road                                                                                                            | 8:00 PM                                                                 | Brigade:                                                                                                                        |                            |
| 001111                                                      |                                                                                                                   | 8:30 PM                                                                                                                                          |                                                                                                           |                                                                                                                 | Lake Los                                                                | Soundtrack to<br>a Ghost Story                                                                                                  |                            |
| 00 PM                                                       |                                                                                                                   | = 6:30 FM = Revival: The                                                                                                                         |                                                                                                           | 0.00.014                                                                                                        | Angeles                                                                 | a chost clory                                                                                                                   |                            |
| 00 PM                                                       | 9:15 PM                                                                                                           | Sam Bush                                                                                                                                         |                                                                                                           | 9:00 PM                                                                                                         | <b>J</b>                                                                |                                                                                                                                 |                            |
|                                                             | Stray Dog                                                                                                         | Story                                                                                                                                            | 9:30 PM                                                                                                   | Sam                                                                                                             |                                                                         | 9:30 PM                                                                                                                         |                            |
| D:00 PM                                                     |                                                                                                                   |                                                                                                                                                  | <u> Manglehorn</u>                                                                                        |                                                                                                                 | 10:00 PM                                                                | For the                                                                                                                         |                            |
|                                                             |                                                                                                                   |                                                                                                                                                  |                                                                                                           |                                                                                                                 | Felt                                                                    | — Plasma —                                                                                                                      |                            |
|                                                             |                                                                                                                   |                                                                                                                                                  | _                                                                                                         |                                                                                                                 | 1011                                                                    | -                                                                                                                               |                            |
| 1:00 PM                                                     |                                                                                                                   |                                                                                                                                                  |                                                                                                           |                                                                                                                 |                                                                         |                                                                                                                                 |                            |
| 1:00 PM                                                     |                                                                                                                   |                                                                                                                                                  | WEDNESD                                                                                                   | DAY, APRIL 22                                                                                                   |                                                                         |                                                                                                                                 |                            |
| :00 PM                                                      | Theater 15                                                                                                        | Theater 16                                                                                                                                       | WEDNESD<br>Theater 3                                                                                      | DAY, APRIL 2:<br>Theater 4                                                                                      |                                                                         | Theater 5                                                                                                                       | Offsite                    |
|                                                             | Theater 15                                                                                                        | Theater 16                                                                                                                                       |                                                                                                           | •                                                                                                               | 2                                                                       |                                                                                                                                 | Offsite                    |
|                                                             | Theater 15                                                                                                        |                                                                                                                                                  |                                                                                                           | Theater 4 12:00 PM The Road                                                                                     | 2                                                                       |                                                                                                                                 | Offsite                    |
| 2:00 PM                                                     |                                                                                                                   | 12:45 PM                                                                                                                                         |                                                                                                           | Theater 4  _ 12:00 PM                                                                                           | 2                                                                       |                                                                                                                                 | Offsite                    |
| 2:00 PM                                                     | Theater 15 1:00 PM Songs She                                                                                      | 12:45 PM<br>My Voice,                                                                                                                            |                                                                                                           | Theater 4 12:00 PM The Road                                                                                     | 2                                                                       |                                                                                                                                 | Offsite                    |
| 00 PM                                                       | 1:00 PM<br>Songs She<br>Wrote About                                                                               | 12:45 PM                                                                                                                                         |                                                                                                           | Theater 4 12:00 PM The Road                                                                                     | 2                                                                       |                                                                                                                                 |                            |
| 00 PM                                                       | 1:00 PM<br>Songs She<br>Wrote About<br>People She                                                                 | 12:45 PM<br>My Voice,                                                                                                                            | Theater 3  1:45 PM In My                                                                                  | Theater 4 12:00 PM The Road                                                                                     | Theater 14                                                              |                                                                                                                                 | Offsite  2:00 PM - Shoot & |
| 00 PM                                                       | 1:00 PM<br>Songs She<br>Wrote About                                                                               | 12:45 PM<br>My Voice,                                                                                                                            | Theater 3  1:45 PM In My Father's                                                                         | Theater 4 12:00 PM The Road                                                                                     | Theater 14                                                              | Theater 5  2:15 PM For the                                                                                                      | 2:00 PM                    |
| :00 PM<br>00 PM                                             | 1:00 PM<br>Songs She<br>Wrote About<br>People She                                                                 | 12:45 PM<br>My Voice,                                                                                                                            | Theater 3  1:45 PM In My                                                                                  | Theater 4 12:00 PM The Road Within  2:45 PM Documentary                                                         | Theater 14  2:30 PM The                                                 | Theater 5  2:15 PM For the                                                                                                      | 2:00 PM<br>Shoot &         |
| :00 PM<br>00 PM                                             | 1:00 PM<br>Songs She<br>Wrote About<br>People She<br>Knows                                                        | 12:45 PM<br>My Voice,<br>My Life                                                                                                                 | Theater 3  1:45 PM In My Father's                                                                         | Theater 4 12:00 PM The Road Within                                                                              | Theater 14                                                              | Theater 5  2:15 PM For the                                                                                                      | 2:00 PM<br>Shoot &         |
| 00 PM<br>00 PM<br>00 PM                                     | 1:00 PM<br>Songs She<br>Wrote About<br>People She<br>Knows                                                        | 12:45 PM<br>My Voice,<br>My Life                                                                                                                 | Theater 3  1:45 PM In My Father's                                                                         | Theater 4 12:00 PM The Road Within  2:45 PM Documentary                                                         | Theater 14  2:30 PM The                                                 | Theater 5  2:15 PM For the                                                                                                      | 2:00 PM<br>Shoot &         |
| 00 PM<br>00 PM<br>00 PM                                     | 1:00 PM<br>Songs She<br>Wrote About<br>People She<br>Knows<br>3:15 PM<br>Naz &                                    | 12:45 PM<br>My Voice,<br>My Life<br>3:15 PM<br>Margarita,                                                                                        | Theater 3  1:45 PM In My Father's                                                                         | Theater 4 12:00 PM The Road Within  2:45 PM Documentary                                                         | Theater 14  2:30 PM The                                                 | Theater 5  2:15 PM For the Plasma  4:30 PM                                                                                      | 2:00 PM<br>Shoot &         |
| 00 PM<br>00 PM<br>00 PM                                     | 1:00 PM<br>Songs She<br>Wrote About<br>People She<br>Knows<br>3:15 PM<br>Naz &                                    | 12:45 PM<br>My Voice,<br>My Life<br>3:15 PM<br>Margarita,                                                                                        | Theater 3  1:45 PM In My Father's House  4:30 PM The Barkley                                              | Theater 4 12:00 PM The Road Within  2:45 PM Documentary                                                         | Theater 14  2:30 PM The Chambermain                                     | Theater 5  2:15 PM For the Plasma  4:30 PM Documentary                                                                          | 2:00 PM<br>Shoot &         |
| 2:00 PM 2:00 PM 00 PM 00 PM 00 PM                           | 1:00 PM<br>Songs She<br>Wrote About<br>People She<br>Knows<br>3:15 PM<br>Naz &                                    | 12:45 PM<br>My Voice,<br>My Life<br>3:15 PM<br>Margarita,                                                                                        | Theater 3  1:45 PM In My Father's House                                                                   | Theater 4 12:00 PM The Road Within  2:45 PM Documentary                                                         | Theater 14  2:30 PM The Chambermaia                                     | Theater 5  2:15 PM For the Plasma  4:30 PM                                                                                      | 2:00 PM<br>Shoot &         |
| 00 PM<br>00 PM<br>00 PM<br>00 PM                            | 1:00 PM<br>Songs She<br>Wrote About-<br>People She<br>Knows<br>3:15 PM<br>Naz &<br>Maalik                         | 12:45 PM<br>My Voice,<br>My Life<br>3:15 PM<br>Margarita,<br>with a Straw                                                                        | Theater 3  1:45 PM In My Father's House  4:30 PM The Barkley                                              | Theater 4 12:00 PM The Road Within  2:45 PM Documentary Showcase 1                                              | Theater 14  2:30 PM The Chambermain                                     | Theater 5  2:15 PM For the Plasma  4:30 PM Documentary                                                                          | 2:00 PM<br>Shoot &         |
| 00 PM<br>00 PM<br>00 PM<br>00 PM                            | 1:00 PM<br>Songs She<br>Wrote About<br>People She<br>Knows<br>3:15 PM<br>Naz &<br>Maalik                          | 12:45 PM<br>My Voice,<br>My Life<br>3:15 PM<br>Margarita,<br>with a Straw                                                                        | Theater 3  1:45 PM In My Father's House  4:30 PM The Barkley                                              | Theater 4 12:00 PM The Road Within  2:45 PM Documentary Showcase 1                                              | Theater 14  2:30 PM The Chambermaia                                     | Theater 5  2:15 PM For the Plasma  4:30 PM Documentary                                                                          | 2:00 PM<br>Shoot &         |
| 00 PM<br>00 PM<br>00 PM<br>00 PM<br>00 PM                   | 1:00 PM<br>Songs She<br>Wrote About<br>People She<br>Knows<br>3:15 PM<br>Naz &<br>Maalik<br>6:00 PM<br>Ben's at   | 12:45 PM My Voice, My Life  3:15 PM Margarita, with a Straw  6:00 PM Orion: The Man Who                                                          | Theater 3  1:45 PM In My Father's House  4:30 PM The Barkley                                              | Theater 4 12:00 PM The Road Within  2:45 PM Documentary Showcase 1                                              | Theater 14  2:30 PM The Chambermaia                                     | Theater 5  2:15 PM For the Plasma  4:30 PM Documentary Showcase 2                                                               | 2:00 PM<br>Shoot &         |
| 00 PM<br>00 PM<br>00 PM<br>00 PM<br>00 PM                   | 1:00 PM<br>Songs She<br>Wrote About<br>People She<br>Knows<br>3:15 PM<br>Naz &<br>Maalik                          | 12:45 PM My Voice, My Life  3:15 PM Margarita, with a Straw  6:00 PM Orion: The Man Who Would Be                                                 | Theater 3  1:45 PM In My Father's House  4:30 PM The Barkley Marathons                                    | Theater 4 12:00 PM The Road Within  2:45 PM Documentary Showcase 1                                              | Theater 14  2:30 PM The Chambermain  5:15 PM Homeless                   | Theater 5  2:15 PM For the Plasma  4:30 PM Documentary Showcase 2                                                               | 2:00 PM<br>Shoot &         |
| 00 PM<br>00 PM<br>00 PM<br>00 PM<br>00 PM<br>00 PM          | 1:00 PM<br>Songs She<br>Wrote About<br>People She<br>Knows<br>3:15 PM<br>Naz &<br>Maalik<br>6:00 PM<br>Ben's at   | 12:45 PM My Voice, My Life  3:15 PM Margarita, with a Straw  6:00 PM Orion: The Man Who Would Be                                                 | Theater 3  1:45 PM In My Father's House  4:30 PM The Barkley Marathons                                    | Theater 4 12:00 PM The Road Within  2:45 PM Documentary Showcase 1                                              | Theater 14  2:30 PM The Chambermaia                                     | Theater 5  2:15 PM For the Plasma  4:30 PM Documentary Showcase 2                                                               | 2:00 PM<br>Shoot &         |
| 00 PM<br>00 PM<br>00 PM<br>00 PM<br>00 PM<br>00 PM          | 1:00 PM<br>Songs She<br>Wrote About<br>People She<br>Knows<br>3:15 PM<br>Naz &<br>Maalik<br>6:00 PM<br>Ben's at   | 12:45 PM My Voice, My Life  3:15 PM Margarita, with a Straw  6:00 PM Orion: The Man Who Would Be                                                 | Theater 3  1:45 PM In My Father's House  4:30 PM The Barkley Marathons  7:30 PM I'll See                  | Theater 4 12:00 PM The Road Within  2:45 PM Documentary Showcase 1  5:45 PM Diamond Tongues                     | Theater 14  2:30 PM The Chambermaid  5:15 PM Homeless                   | Theater 5  2:15 PM For the Plasma  4:30 PM Documentary Showcase 2  7:00 PM Lights, Camera,                                      | 2:00 PM<br>Shoot &         |
| 00 PM<br>00 PM<br>00 PM<br>00 PM<br>00 PM<br>00 PM          | 1:00 PM Songs She Wrote About People She Knows 3:15 PM Naz & Maalik 6:00 PM Ben's at Home                         | 12:45 PM My Voice, My Life  3:15 PM Margarita, with a Straw  6:00 PM Orion: The Man Who Would Be                                                 | Theater 3  1:45 PM In My Father's House  4:30 PM The Barkley Marathons  7:30 PM I'll See You in My        | Theater 4 12:00 PM The Road Within  2:45 PM Documentary Showcase 1  5:45 PM Diamond Tongues                     | Theater 14  2:30 PM The Chambermaid  5:15 PM Homeless                   | Theater 5  2:15 PM For the Plasma  4:30 PM Documentary Showcase 2                                                               | 2:00 PM<br>Shoot &         |
| 00 PM<br>00 PM<br>00 PM<br>00 PM<br>00 PM<br>00 PM          | 1:00 PM Songs She Wrote About People She Knows 3:15 PM Naz & Maalik  6:00 PM Ben's at Home                        | 12:45 PM My Voice, My Life  3:15 PM Margarita, with a Straw-  6:00 PM Orion: The Man Who Would Be King  8:30 PM Country:                         | Theater 3  1:45 PM In My Father's House  4:30 PM The Barkley Marathons  7:30 PM I'll See                  | Theater 4 12:00 PM The Road Within  2:45 PM Documentary Showcase 1  5:45 PM Diamond Tongues  8:15 PM The Record | Theater 14  2:30 PM The Chambermaid  5:15 PM Homeless                   | Theater 5  2:15 PM For the Plasma  4:30 PM Documentary Showcase 2  7:00 PM Lights, Camera, Fashion!                             | 2:00 PM<br>Shoot &         |
| 00 PM<br>00 PM<br>00 PM                                     | 1:00 PM Songs She Wrote About People She Knows 3:15 PM Naz & Maalik  6:00 PM Ben's at Home                        | 12:45 PM My Voice, My Life  3:15 PM Margarita, with a Straw  6:00 PM Orion: The Man Who Would Be King  8:30 PM Country: Portraits of             | Theater 3  1:45 PM In My Father's House  4:30 PM The Barkley Marathons  7:30 PM I'll See You in My        | Theater 4 12:00 PM The Road Within  2:45 PM Documentary Showcase 1  5:45 PM Diamond Tongues                     | Theater 14  2:30 PM The Chambermaid  5:15 PM Homeless                   | Theater 5  2:15 PM For the Plasma  4:30 PM Documentary Showcase 2  7:00 PM Lights, Camera, Fashion!                             | 2:00 PM<br>Shoot &         |
| 00 PM<br>00 PM<br>00 PM<br>00 PM<br>00 PM<br>00 PM<br>00 PM | 1:00 PM Songs She Wrote About People She Knows 3:15 PM Naz & Maalik  6:00 PM Ben's at Home  8:45 PM Fresh Dressed | 12:45 PM My Voice, My Life  3:15 PM Margarita, with a Straw-  6:00 PM Orion: The Man Who Would Be King  8:30 PM Country:                         | Theater 3  1:45 PM In My Father's House  4:30 PM The Barkley Marathons  7:30 PM I'll See You in My Dreams | Theater 4 12:00 PM The Road Within  2:45 PM Documentary Showcase 1  5:45 PM Diamond Tongues  8:15 PM The Record | Theater 14  2:30 PM The Chambermaid  5:15 PM Homeless                   | Theater 5  2:15 PM For the Plasma  4:30 PM Documentary Showcase 2  7:00 PM Lights, Camera, Fashion!  9:00 PM Manuel: A Work-in- | 2:00 PM<br>Shoot &         |
| 2:00 PM  00 PM  00 PM  00 PM  00 PM  00 PM  00 PM           | 1:00 PM Songs She Wrote About People She Knows 3:15 PM Naz & Maalik  6:00 PM Ben's at Home  8:45 PM Fresh Dressed | 12:45 PM My Voice, My Life  3:15 PM Margarita, with a Straw  6:00 PM Orion: The Man Who Would Be King  8:30 PM Country: Portraits of an American | Theater 3  1:45 PM In My Father's House  4:30 PM The Barkley Marathons  7:30 PM I'll See You in My        | Theater 4 12:00 PM The Road Within  2:45 PM Documentary Showcase 1  5:45 PM Diamond Tongues  8:15 PM The Record | Theater 14  2:30 PM The Chambermain  5:15 PM Homeless  7:15 PM Yosemite | Theater 5  2:15 PM For the Plasma  4:30 PM Documentary Showcase 2  7:00 PM Lights, Camera, Fashion!  9:00 PM Manuel: A          | 2:00 PM<br>Shoot &         |